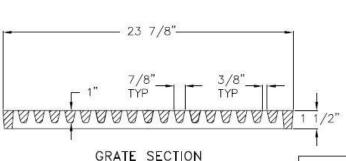

# V7320-1 V7381-20 Assembly

GRATE TOP VIEW

CAUTION: DO NOT DISASSEMBLE BOLTED GRATES BEFORE SETTING SECTIONS IN CONCRETE

### Manufacturer

Grate Material: Gray Iron (CL35) Design Load: Heavy Duty Coating: Undipped Open Area: 41 SQ IN Certification: ASTM A48 Country of Origin: USA

DISCLAIMER - The customer and the customer as architects, engineers, consultants, and other professionals are completely responsible for the selection installation and maintenance of any product purchased from Trench Drain Supply and/or its manufacturers. TRENCH DRAIN SUPPLY MAKES NO WARRANTY, EXPRESS OR IMPLIED, AS TO THE SUITABILITY, DESIGN, MERCHANTIBILITY, OR FITNESS OF THE PRODUCT FOR CUSTOMERS APPLICATION. The drawing and information provided remain the property and copyright of the manufacturer listed. The manufacturer reserves the right to modify specification without notice.