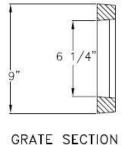

# V7320-1 V7381-20 Assembly

GRATE TOP VIEW

CAUTION: DO NOT DISASSEMBLE BOLTED GRATES BEFORE SETTING SECTIONS IN CONCRETE

### Manufacturer

Grate Material: Gray Iron (CL35) Design Load: Heavy Duty Coating: Undipped Open Area: 41 SQ IN Certification: ASTM A48 Country of Origin: USA

DISCLAIMER - The customer and the customer as architects, engineers, consultants, and other professionals are completely responsible for the selection installation and maintenance of any product purchased from Trench Drain Supply and/or its manufacturers. TRENCH DRAIN SUPPLY MAKES NO WARRANTY, EXPRESS OR IMPLIED, AS TO THE SUITABILITY, DESIGN, MERCHANTIBILITY, OR FITNESS OF THE PRODUCT FOR CUSTOMERS APPLICATION. The drawing and information provided remain the property and copyright of the manufacturer listed. The manufacturer reserves the right to modify specification without notice.