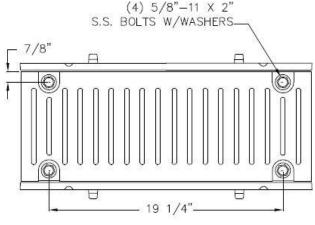

# V7320-1 V7381-20 Assembly

GRATE TOP VIEW

CAUTION: DO NOT DISASSEMBLE BOLTED GRATES BEFORE SETTING SECTIONS IN CONCRETE

### Manufacturer

Grate Material: Gray Iron (CL35) Design Load: Heavy Duty Coating: Undipped Open Area: 41 SQ IN Certification: ASTM A48 Country of Origin: USA

DISCLAIMER - The customer and the customer as architects, engineers, consultants, and other professionals are completely responsible for the selection installation and maintenance of any product purchased from Trench Drain Supply and/or its manufacturers. TRENCH DRAIN SUPPLY MAKES NO WARRANTY, EXPRESS OR IMPLIED, AS TO THE SUITABILITY, DESIGN, MERCHANTIBILITY, OR FITNESS OF THE PRODUCT FOR CUSTOMERS APPLICATION. The drawing and information provided remain the property and copyright of the manufacturer listed. The manufacturer reserves the right to modify specification without notice.