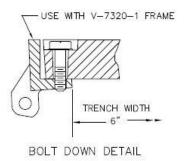

# V7320-1 V7381-20 Assembly

GRATE TOP VIEW

CAUTION: DO NOT DISASSEMBLE BOLTED GRATES BEFORE SETTING SECTIONS IN CONCRETE